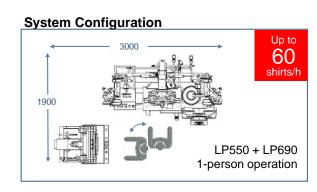

### **Highest Quality Safety Ratings**

**Specifications** 

|                           | Model:            | LP-550A-V3            | LP-690A-V3            |
|---------------------------|-------------------|-----------------------|-----------------------|
| Power Requirement         |                   | 3-phase 380-415V      | Single phase 110/220V |
| Power Consumption         |                   | 3.6A                  | 0.8A/0.4A             |
| Air                       | Air Pressure      | 0.6 MPa               | 0.6 MPa               |
|                           | Air Consumption   | 38 litre / cycle      | 23 litre / cycle      |
|                           | Air Pipe          | 3/8"                  | 3/8"                  |
| Steam                     | Steam Pressure    | 0.6 MPa               | 0.6 MPa               |
|                           | Steam Consumption | 40 kg / h             | 10 kg / h             |
|                           | Steam Pipe        | In 3/4", Out 1/2" x 3 | In 1/2", Out 1/2"     |
| Net Weight                |                   | 580 kg                | 210 kg                |
| Dimensions W x D x H (mm) |                   | 2140 x 1120 x 1850    | 710 x 1000 x 1620     |
| Carry-in Dimensions       |                   | 1700 x 1120 x 1680    | 710 x 1000 x 1400     |
| Shipping Weight           |                   | 651 kg                | 245 kg                |
| Shipping Dimensions       |                   | 2140 x 1120 x 1850    | 840 x 1150 x 1570     |