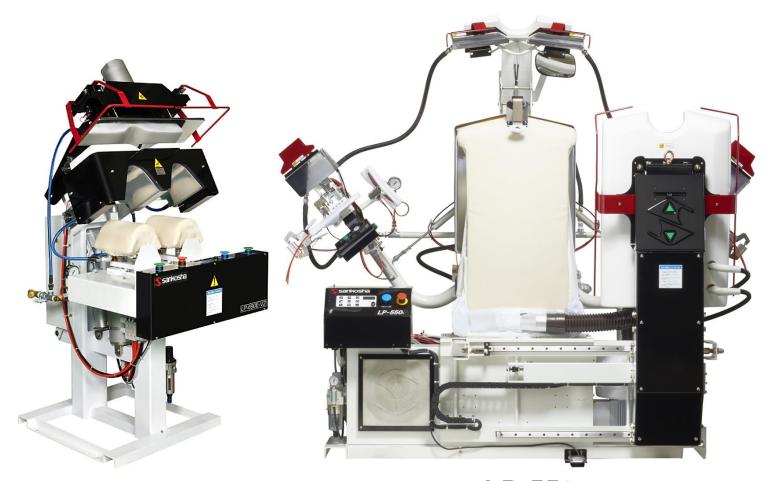

# Sankosha - Your Perfect match Shirt Press of The Higher Standard

**LP-690**Single Collar/Cuff Press

LP-550
Single Buck Shirt Press

- Higher Standard of Finishing Quality
  Second-to-none quality finishing by industry innovator.
- ■Tuck Press Up/Down Function
  To comply with various types of sleeve angle.
- Blower Power Adjustment Function Ideal for finishing any type of material delicate or thick.
- ■Slim Body with Side Expanders
- For wide variety of shirt from Small to XXL.