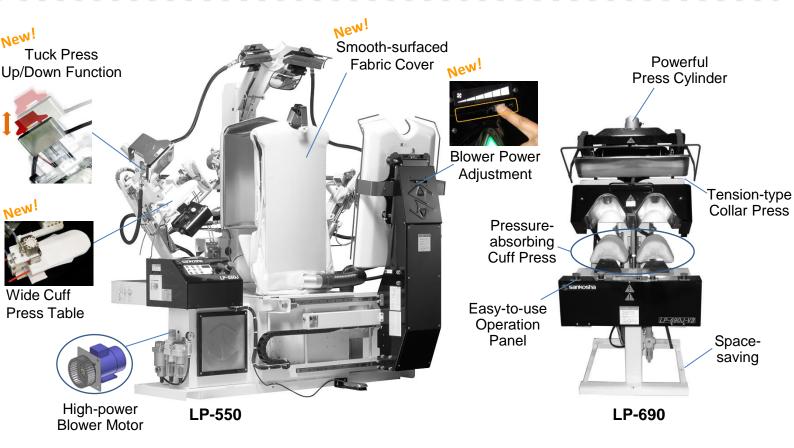

# Sankosha - Your Perfect match Shirt Press of The Higher Standard

**LP-690**Single Collar/Cuff Press

LP-550
Single Buck Shirt Press

- Higher Standard of Finishing Quality
  Second-to-none quality finishing by industry innovator.
- ■Tuck Press Up/Down Function
  To comply with various types of sleeve angle.
- Blower Power Adjustment Function Ideal for finishing any type of material delicate or thick.
- ■Slim Body with Side Expanders
- For wide variety of shirt from Small to XXL.

## **LP-series Valued Features**

#### **Dual Temperature System**

For reducing temperature of press heads to minimalize shrinkage keeping hot air temperature high.

**High Productivity Tuck Press**For easy and quick setting of cuffs to obtain higher productivity.