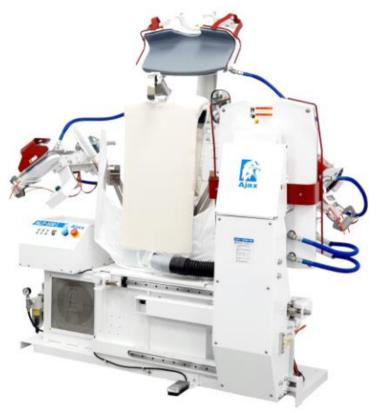

ALP-500 Single Shirt Press

## • Hybrid Finishing System Combination of iron press & hot air blow

## Slim Sized Body

Good for today's shirt design trends

## Large Yoke Press

Ideal for yoke and upper back press