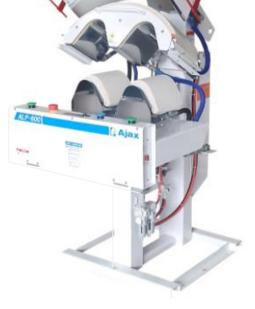

## Specifications

ALP-600 Collar/Cuff Press

- Natural Collar Finishing
  Ideal natural curve collar finishing
- Powerful Pressing
  For long-lasting collar/cuff finishing
- Simple & Easy Operation Just press buttons for quality finishing