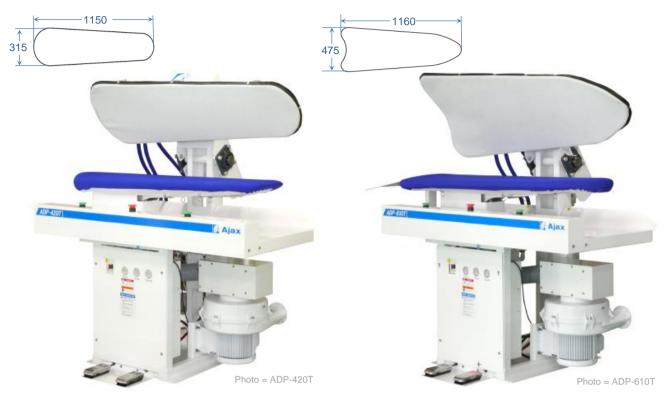

## Pants/Utility Press ADP-series

ADP-420 Central Vacuum Type
ADP-420T Self-contained Vacuum
Utility Press

ADP-610 Central Vacuum Type
ADP-610T Self-contained Vacuum
Pants Press

Option Iron Table

Option Topper Table (ADP-610/610T come with this) \* High Productivity with Power

**Specifications** 

| Opecifications                 |                   |                       |                      |                       |                      |
|--------------------------------|-------------------|-----------------------|----------------------|-----------------------|----------------------|
|                                | Model:            | ADP-420               | ADP-420T             | ADP-610               | ADP-610T             |
| Power Requirement              |                   | Single phase 100-230V | 3-phase 380V/400V    | Single phase 100-230V | 3-phase 380V/400V    |
| Power Consumption              |                   | 0.8 A-0.4 A, 0.09kW   | 1.6 A, 0.6kW         | 0.8 A-0.7 A, 0.09kW   | 1.6 A, 0.6kW         |
| Air                            | Air Pressure      | 0.5 MPa               | 0.5 MPa              | 0.5 MPa               | 0.5 MPa              |
|                                | Air Consumption   | 16 litre/cycle        | 16 litre/cycle       | 16 litre/cycle        | 16 litre/cycle       |
|                                | Air Pipe          | 3/8"                  | 3/8"                 | 3/8"                  | 3/8"                 |
| Steam                          | Steam Pressure    | 0.5 MPa               | 0.5 MPa              | 0.5 MPa               | 0.5 MPa              |
|                                | Steam Consumption | 6.7 kg/h              | 6.7 kg/h             | 6.7 kg/h              | 6.7 kg/h             |
|                                | Steam Pipe        | 1/2" in, 1/2" out     | 1/2" in, 1/2" out    | 1/2" in, 1/2" out     | 1/2" in, 1/2" out    |
| Net Weight                     |                   | 210 kg                | 230 kg               | 225 kg                | 245 kg               |
| Installed Dimensions W x D x H |                   | 1200 x 980 x 1400 mm  | 1200 x 980 x 1400 mm | 1500 x 980 x 1400 mm  | 1500 x 980 x 1400 mm |
| Carry-in Dimensions W x D x H  |                   | 1200 x 980 x 1090 mm  | 1200 x 980 x 1090 mm | 1200 x 980 x 1090 mm  | 1200 x 980 x 1090 mm |