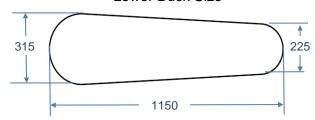

Features and specifications are subject to change without notice.

**DP-450R**Fast-back
Legger Press

Lower Buck Size