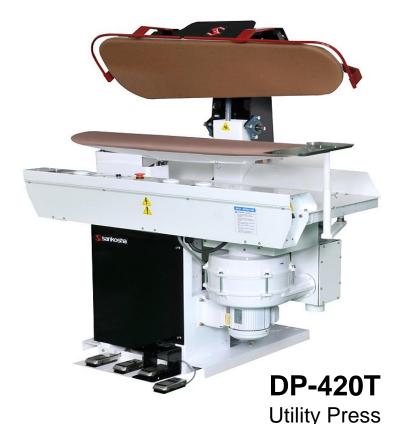

## Sankosha – The Versatile Gear

## Cutting-edge Utility Finisher

World Standard of Finishing Quality

Second-to-none quality finishing by industry innovator

Selection of Your Favorite Finishing

Choice of sharp/soft creases, steam pumping or puff function

High Productivity with Power

Up to 70 quality finishing per hour by 1 person

- Operator-friendly Features & Functions
- Stress-free operation with manual modes and less noisy safety features