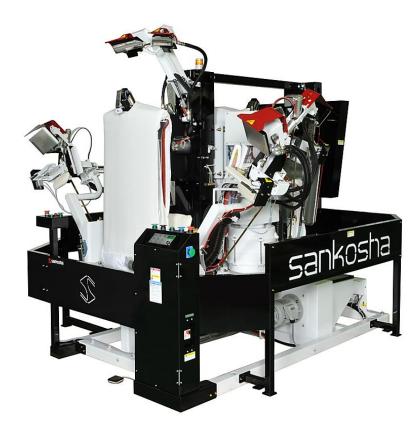

# Sankosha - Our Highest Productivity Models

Enhanced by Quality & Finished Results

**LP-370 v2**Quadruple Collar/Cuff Press

**LP-190 v2**Double Buck Shirt Press

- World Standard of Finishing Quality
  Second-to-none quality finishing by industry innovator
- High Productivity with Power
  Up to 130 quality finishing per hour by 2 persons
- Tuck Press Up/Down Function
  For European/American type sleeve angles.
- Versatile Body with Side Expanders
  - For wide variety of shirts from Small to XXXL