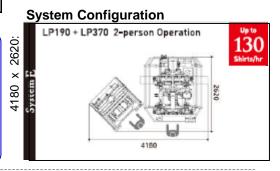

# Sankosha - Our Highest Productivity Models

Enhanced by Quality & Finished Results

**LP-370 v2**Quadruple Collar/Cuff Press

**LP-190 v2**Double Buck Shirt Press

- World Standard of Finishing Quality
  Second-to-none quality finishing by industry innovator
- High Productivity with Power
  Up to 130 quality finishing per hour by 2 persons
- Tuck Press Up/Down Function
  For European/American type sleeve angles.
- Versatile Body with Side Expanders
  - For wide variety of shirts from Small to XXXL