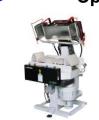

# Sankosha - Our Highest Productivity Models

Enhanced by Quality & Finished Results

**LP-370 v2**Quadruple Collar/Cuff Press

**LP-190 v2**Double Buck Shirt Press

- World Standard of Finishing Quality
  Second-to-none quality finishing by industry innovator
- High Productivity with Power
  Up to 130 quality finishing per hour by 2 persons
- Tuck Press Up/Down Function
  For European/American type sleeve angles.
- Versatile Body with Side Expanders
  - For wide variety of shirts from Small to XXXL