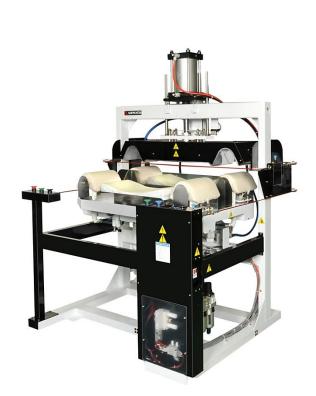

# Sankosha - Our Highest Productivity Models

Enhanced by Quality & Finished Results

**LP-370 v2**Quadruple Collar/Cuff Press

**LP-190 v2**Double Buck Shirt Press

- World Standard of Finishing Quality
  Second-to-none quality finishing by industry innovator
- High Productivity with Power
  Up to 130 quality finishing per hour by 2 persons
- Tuck Press Up/Down Function
  For European/American type sleeve angles.
- Versatile Body with Side Expanders
  - For wide variety of shirts from Small to XXXL