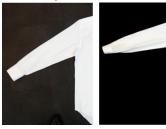

#### **Shirt Styles**

European

American

There are many styles of shirts available today. Differences in sleeve angles and design are obvious.

The LP-190E-V2 copes with them with its tuck press up/down function.