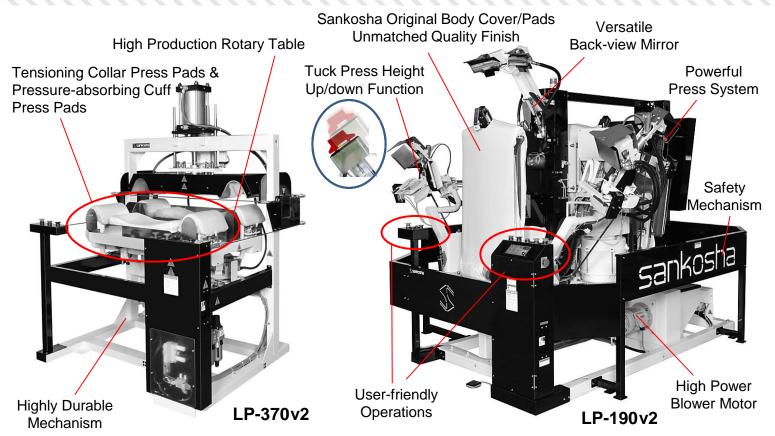

# Sankosha - Our Highest Productivity Models

Enhanced by Quality & Finished Results



**LP-370 v2**Quadruple Collar/Cuff Press



**LP-190 v2**Double Buck Shirt Press

- World Standard of Finishing Quality
  Second-to-none quality finishing by industry innovator
- High Productivity with Power
  Up to 130 quality finishing per hour by 2 persons
- Tuck Press Up/Down Function
  For European/American type sleeve angles.
- Versatile Body with Side Expanders
  - For wide variety of shirts from Small to XXXL



## **LP-series Valued Features**



### **Highest Quality Safety Ratings**

#### **Specifications**

| Model                        |                   | LP-190E-V2           | LP-370E-V2         |
|------------------------------|-------------------|----------------------|--------------------|
| Power Requirement            |                   | 3 phase 400V 50Hz    | Single phase 230V  |
| Power Consumption            |                   | 2.3 kW               | 0.03 kW            |
| Air                          | Air Pressure      | 0.6 MPa              | 0.6 MPa            |
|                              | Air Consumption   | 56 litre / cycle     | 57 litre / cycle   |
|                              | Air Pipe          | 3/8"                 | 3/8"               |
| Steam                        | Steam Pressure    | 0