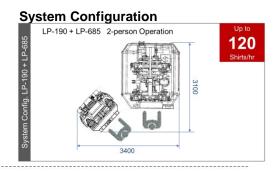

# Sankosha - Our Highest Productivity Models

Enhanced by Quality & Finished Results

**LP-685**Double Collar/Cuff Press

LP-190 v2
Double Buck Shirt Press

- World Standard of Finishing Quality
  Second-to-none quality finishing by industry innovator
- High Productivity with Power
  Up to 120 quality finishing per hour by 2 persons
- ■Tuck Press Up/Down Function
  For European/American type sleeve angles.
- Versatile Body with Side Expanders