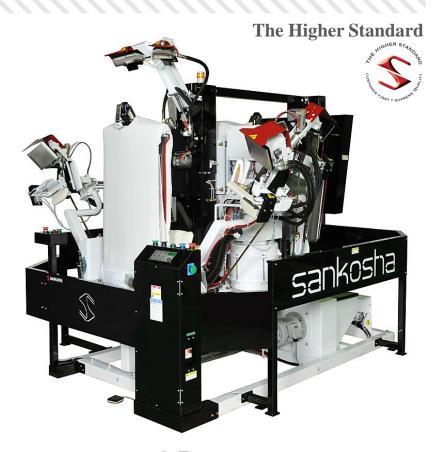

# Sankosha - Our Highest Productivity Models

Enhanced by Quality & Finished Results

**LP-685**Double Collar/Cuff Press

LP-190 v2
Double Buck Shirt Press

- World Standard of Finishing Quality
  Second-to-none quality finishing by industry innovator
- High Productivity with Power
  Up to 120 quality finishing per hour by 2 persons
- ■Tuck Press Up/Down Function
  For European/American type sleeve angles.
- Versatile Body with Side Expanders