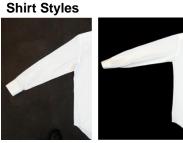

European

American

There are many styles of shirts available today. Differences in sleeve angles and design are obvious.

The LP-190E-V2 copes with them with its tuck press up/down function.