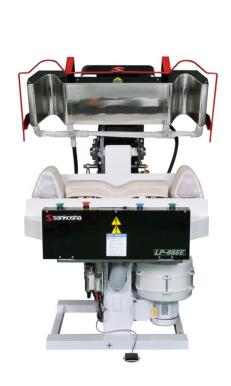

# Sankosha - Our Highest Productivity Models

Enhanced by Quality & Finished Results

**LP-685**Double Collar/Cuff Press

LP-190 v2
Double Buck Shirt Press

- World Standard of Finishing Quality
  Second-to-none quality finishing by industry innovator
- High Productivity with Power
  Up to 120 quality finishing per hour by 2 persons
- ■Tuck Press Up/Down Function
  For European/American type sleeve angles.
- Versatile Body with Side Expanders