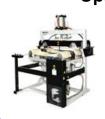

# Sankosha - Our Highest Productivity Models

Enhanced by Quality & Finished Results

**LP-685**Double Collar/Cuff Press

LP-190 v2
Double Buck Shirt Press

- World Standard of Finishing Quality
  Second-to-none quality finishing by industry innovator
- High Productivity with Power
  Up to 120 quality finishing per hour by 2 persons
- ■Tuck Press Up/Down Function
  For European/American type sleeve angles.
- Versatile Body with Side Expanders

  . For wide variety of shirts from Small to XXXL