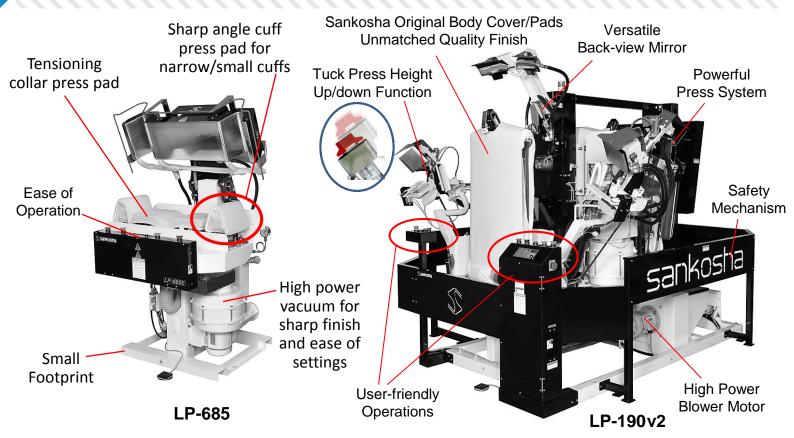

# Sankosha - Our Highest Productivity Models

Enhanced by Quality & Finished Results





**LP-685**Double Collar/Cuff Press

LP-190 v2
Double Buck Shirt Press

- World Standard of Finishing Quality
  Second-to-none quality finishing by industry innovator
- High Productivity with Power
  Up to 120 quality finishing per hour by 2 persons
- ■Tuck Press Up/Down Function
  For European/American type sleeve angles.
- Versatile Body with Side Expanders

  . For wide variety of shirts from Small to XXXL



## **LP-series Valued Features**



### **Highest Quality Safety Ratings**

#### **Specifications**

|                                                                   | Model:            | LP-190E-V2            | LP-685E            |
|-------------------------------------------------------------------|-------------------|-----------------------|--------------------|
| Power Requirement                                                 |                   | 3-phase 400V 50Hz     | 3 phase 400V 50Hz  |
| Power Consumption                                                 |                   | 7.0 A                 | 1.5 A              |
|                                                                   | Air Pressure      | 0.6 MPa               | 0.6 MPa            |
| Air